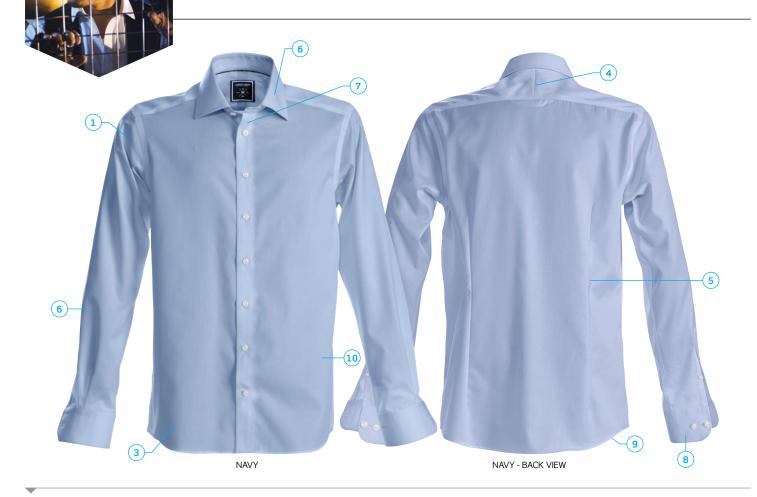

# Black Bow 60 Men's Shirt

Black Bow 60 Men's Shirt - The new full featured dress shirt.

1: Non-iron treatment: our shirts are treated with a patented environmentally friendly iron-free solution. | 2: Anti spill nano technology: water, oil and stain repellent. | 3: Solid colour. 100% Long staple compact cotton with mechanical stretch. Machine washable. | 4: Split back yoke ensures smooth contoured shoulders and a greater range of motion. | 5: Taped main-seams help the shirt look sharp, wash after wash. | 6: Modern cutaway collar. | 7: Elastic top button thread. | 8: Long sleeve. Round-edge cuff, with extra button hole for cuff links. | 9: Curved hem.

10: Oeko-tex standard 100 certified.